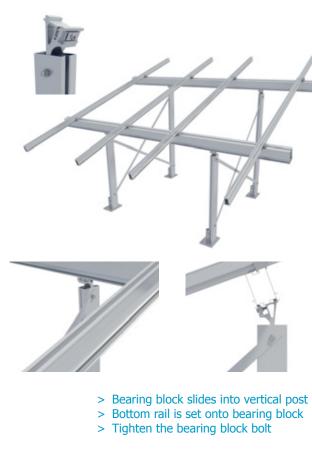

| FUST assembly 5                       |                                                                       |
|---------------------------------------|-----------------------------------------------------------------------|
| Application:                          | Ground-mount                                                          |
| Type of modules:                      | Framed or frameless                                                   |
| Module orientation:                   | Landscape only                                                        |
| Mounting angle<br>in N–S direction:   | 0° bis 35°                                                            |
| Slope of terrain<br>in E–W direction: | < 0.5°                                                                |
| Mounting rails<br>and module racks:   | Extruded aluminum<br>EN-AW-6063 T6                                    |
| Foundation posts:                     | Galvanised steel                                                      |
| Small parts,<br>fasteners:            | Stainless steel X5CrNi18-10 A2-70. galvanised steel                   |
| Colour:                               | Aluminium                                                             |
| Standards:                            | Eurocode 1 (DIN EN 1991):<br>Structural Information<br>upon request * |
| Warranty:                             | 10 years limited product liability                                    |

\* available at extra charge

- > Fold out bottom rail
- > Drill holes into vertical post
- > Adjust vertical post and tighten the bolts