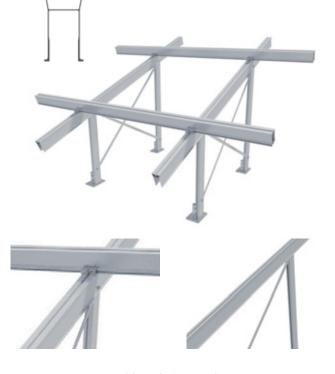

## Post assembly 5 (RACK)

| Ground-mount                                                          |  |
|-----------------------------------------------------------------------|--|
| Framed                                                                |  |
| Portrait only                                                         |  |
| 0° bis 35°                                                            |  |
| < 0.5°                                                                |  |
| Extruded aluminum<br>EN-AW-6063 T6                                    |  |
| Galvanised steel                                                      |  |
| Stainless steel X5CrNi18-10 A2-70. galvanised steel                   |  |
| Aluminium                                                             |  |
| Eurocode 1 (DIN EN 1991):<br>Structural Information<br>upon request * |  |
| 10 years limited product liability                                    |  |
|                                                                       |  |

\* available at extra charge